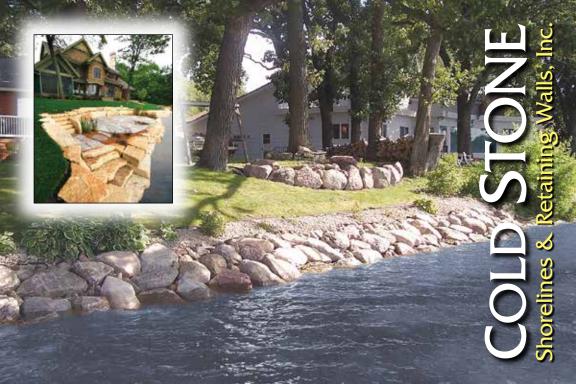

## COLD STONE Shorelines & Retaining Walls, Inc.

**Front** Traditional fieldstone reinforces the water's edge. This shoreline had been protected with a creosote timber wall, a material now known to be very toxic to the environment. That wall was removed and this appealing boulder riprap put in place to bolster the shoreline.

Properly constructed retaining walls and shorelines will immediately stop the natural process of erosion and preserve your precious property. Cold Stone uses naturally cut glacier-smoothed boulders to create a beautiful, maintenance-free protection system that will last a lifetime.

Boulders—whether trap rock, granite, or river rock—provide the functionality you need and add beauty and value far beyond what ordinary retaining or riprap materials provide. Cold Stone Shorelines and Retaining Walls, Inc. can turn your shoreline, hillside, or yard into a landscape showcase.