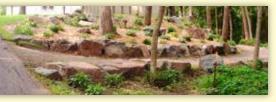

**Below** This naturalistic boulder retaining wall near Bald Eagle Lake is built from trap rock. The homeowner wanted his wooded landscape to look like a setting you might find along Minnesota's North Shore.