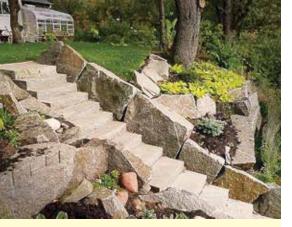

Properly constructed retaining walls and shorelines will immediately stop the natural process of erosion and preserve your precious property. Cold Stone uses naturally cut glacier-smoothed boulders to create a beautiful, maintenance-free protection system that will last a lifetime.

Boulders—whether trap rock, granite, or river rock—provide the functionality you need and add beauty and value far beyond what ordinary retaining or riprap materials provide. Cold Stone Shorelines and Retaining Walls, Inc. can turn your shoreline, hillside, or yard into a landscape showcase.